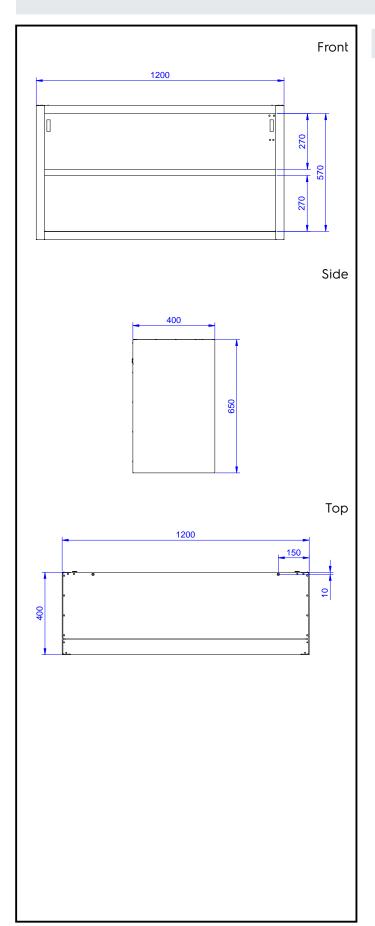

## **Key Information:**

External dimensions, Width:

133257 (PA1200LCN)1200 mmExternal dimensions, Depth:400 mmExternal dimensions, Height:650 mm

Standard Preparation 1200 mm Open Wall Cupboard